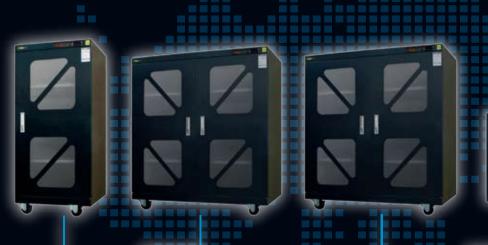

## Dr.Storage.

X2M-315

Capacity: 332L Shelves: 3 shelves

Outside Dimension: W905xD452xH1045mm Internal Dimension: W903xD422xH870mm

X2M-157

Capacity: 165L Shelves: 3 shelves

Outside Dimension: W450xD452xH1045mm Internal Dimension: W448xD422xH870mm

X2M-575

Capacity: 605L Shelves: 3 shelves

Outside Dimension: W905xD800xH1045mm Internal Dimension: W903xD770xH870mm

X2M-200

Capacity: 202L

Shelves: 2 shelves

Outside Dimension: W600xD672xH632mm

Internal Dimension: W598xD642xH525mm

X2M-400

Capacity: 411L Shelves: 3 shelves

Outside Dimension: W600xD672xH1275mm Internal Dimension: W598xD642xH1070mm

X2M-600

Capacity: 624L Shelves: 5 shelves

Outside Dimension: W600xD672xH1815mm Internal Dimension: W598xD642xH1625mm

> X2M-1200-6

> > Capacity: 1250L Shelves: 5 shelves

Outside Dimension: W1200xD672xH1815mm Internal Dimension: W1198xD642xH1625mm

Alarm Setting (flash, buzz)

Slash Door (for memo cards)

**Antistatic Paint** (black)

X2M-1200-6