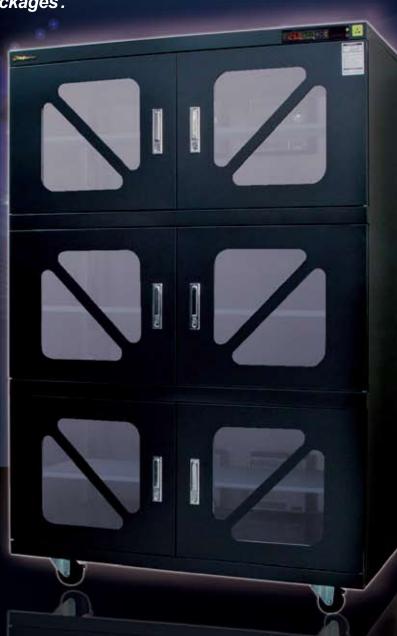

# Dr.Storage. <5%RH Ultra-Low Hunidity Dry Cabinet

Ultra-Low Humidity Storage Technology to comply with J-STD-033B. Best Drying, Storage and Monitoring Performance for MSD packages.