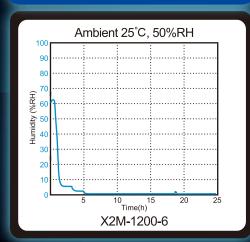

#### **Performance Recovery Time**

X2M series always reach <5%RH within 30 minutes after the door is opened and closed.

**Humidity Range** <5%RH

Humidity Management (RS232 port)

**LED Display** precision: ±1.0°C.±3.0%RH