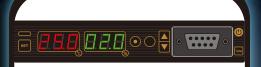

#### **Humidity and Temperature display**

- Precise decimal place LED display.
- RS-232 port for data recording.
- Built-in flash and buzz alarm.
- Built-in calibration reminding function.

#### **Performance Recovery Time**

X2M series always reach <5%RH within 30 minutes after the door is opened and closed.

**Humidity Range** <5%RH

Humidity Management (RS232 port)

**LED Display** precision: ±1.0°C.±3.0%RH