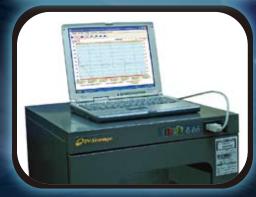

#### **Humidity Management**

X2M dry cabinets are equipped with Humidity Manager V2 software to graph humidity and temperature curve.