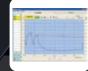

#### **Performance Recovery Time**

X2M series always reach <5%RH within 30 minutes after the door is opened and closed.

**Humidity Range** <5%RH

Humidity Management (RS232 port)

**LED Display** precision: ±1.0°C.±3.0%RH