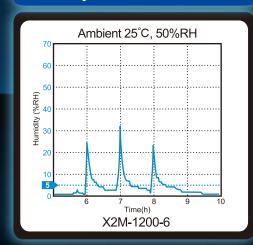

#### **Performance Recovery Time**

X2M series always reach <5%RH within 30 minutes after the door is opened and closed.

**Humidity Range** <5%RH

Humidity Management (RS232 port)

**LED Display** precision: ±1.0°C.±3.0%RH